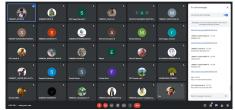

## **Event Summary**

The event was conducted to create awareness about the NABH standards that has to be followed in the operations of the hospital. The students were provided with an online quiz which consisted of 20 Multiple choice questions. They were requested to attend the quiz online and the results were compiled in real time. The first 3 top scorers were selected and rewarded.