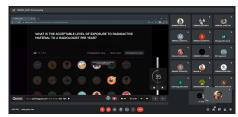

## **Event Summary**

The event was conducted to create awareness about the NABH standards that has to be followed in the operations of the hospital. The students were provided with an online quiz which consisted of 20 Multiple choice questions. They were requested to attend the quiz online and the results were compiled in real time. The first 3 top scorers were selected and rewarded.